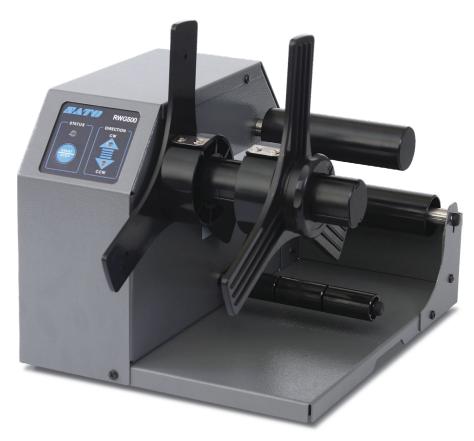

# Industrial Liner Rewinder | RW Series

## **Universal, Reliable and Durable Rewinder**

Auto-Adjust Take-Up Speed

User-Friendly Operation Panel

Up to 7 inch Wide Label Support