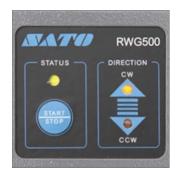

## **Universal, Reliable and Durable Rewinder**

Auto-Adjust Take-Up Speed

User-Friendly Operation Panel

Up to 7 inch Wide Label Support